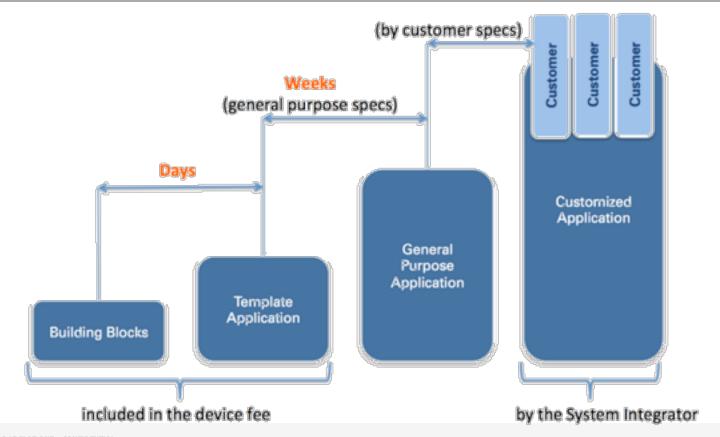

#### Time to market: 9-18 months

WITHOUT PLAT.ONE: Clients develop solutions within the context of their respective industries.

#### Time to market: 4 months

WITH PLAT.ONE: Clients develop solutions leveraging our platform and eco-system effect across a wide array of industries around the world.