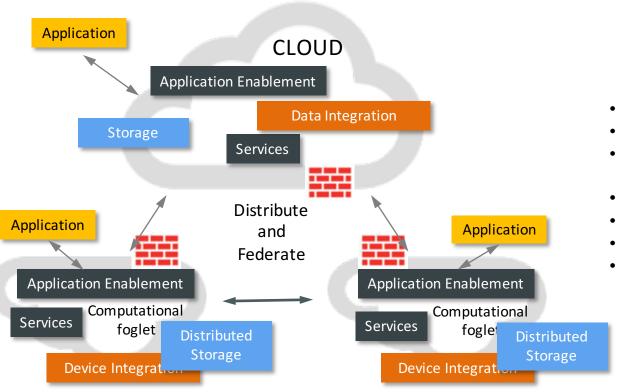

# DISTRIBUTED ARCHITECTURE

- Standards-Compliant
- Interoperable
- Service & Application Life Cycle Management
- Fog-Ready
- Distributed Edge Computing
- Federated Supervisory
- Agent Technology