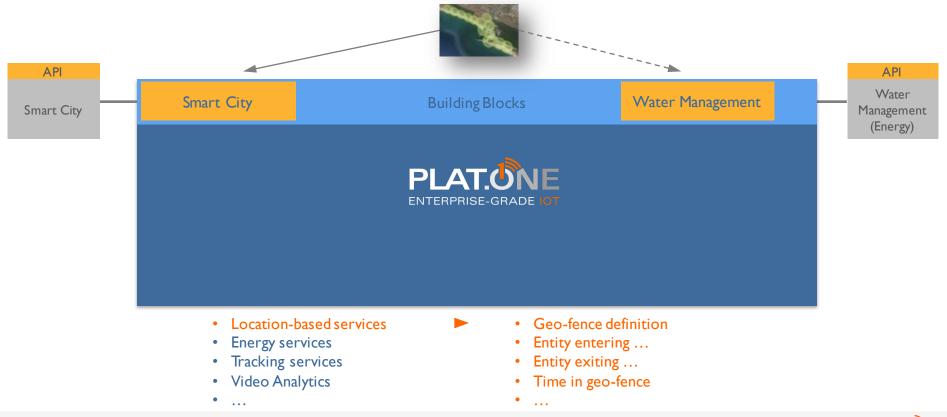

|
| CPL             | MeterSit         |
| DiGi            | MICRON           |
| Digicom         | Mobile Device    |
| -               |                  |

Distech Controls NaelBox SimpleHomeNet **Netcomm Wireless SITEC** NFTVOX SmarteoWater NWAVF **SMARTEX** Packet Power ST Micro PARADOX Sterela **PIKKERTON** Telecom Design Pulsar **TELIT** Radiocrafts TekPea **TRIDIUM** RaperryPl Schneider Electric VIASAT Semtech LoRa WAGO Sensinode Wi-NFXT SIERRA WIRELESS Worldsensing

**XIRGO** 

**SIGFOX** 



# SEMANTIC DATA MODEL



Continuous Queries

Alarms & Notifications

Rules



Data Tagging & Tracking

Data Filtering

Data Brokerage

# APPLICATION ENABLEMENT







# EASY APPLICATION DEVELOPMENT



# VISUAL TOOLS











# DATA ANALYTICS





# DOMAIN SPECIFIC BUILDING BLOCKS





# A COMPLETE CITY PLATFORM





# DISTRIBUTED ARCHITECTURE





- Standards-Compliant
- Interoperable
- Service & Application Life Cycle Management
- Fog-Ready
- Distributed Edge Computing
- Federated Supervisory
- Agent Technology

# **CONNECTED INDUSTRIES**

















# **CONNECTED PRODUCTS**



TODAY: PLAT.ONE is the hub to connect LaCimbali to remotely monitor, manage and monetize its industrial coffee machines.



TOMORROW: PLAT.ONE is the data hub to connect LaCimbali to all members of the coffee eco-system.

# -- T Deutsche CONNECTED CITIES



#### PARKING & LIGHTING (SPAIN)

1,000 Light Poles 360 Parking Spaces

#### **SECURITY & PARKING (FRANCE)**

Video-Based Saved 50% per space

#### **SMART CITY NETWORK (GERMANY)**

Smart lighting Smart refuse Transportation

#### **T