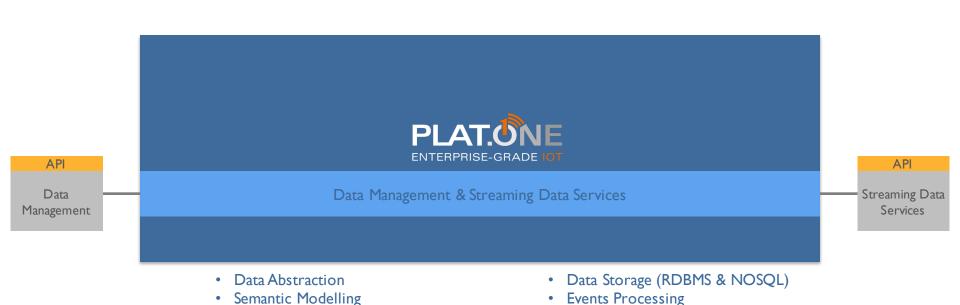

# SEMANTIC DATA MODEL

Continuous Queries

Alarms & Notifications

Rules

Data Tagging & Tracking

Data Filtering

Data Brokerage