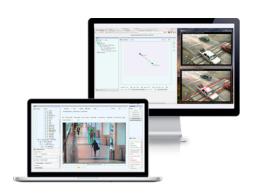

#### **VIDEO MONITORING**

PLAT.ONE provides a full-featured intelligent video analytics solution called Visionell