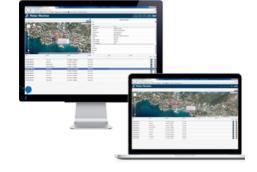

#### **SMART METERS**

PLAT.ONE provides a smart metering solution to manage smart energy meters and connect them with enterprise systems

#### SMART WASTE MANAGEMENT

PLAT.ONE is used as the hub for a city-wide smart waste management solution that provides significant cost savings and improves metrics

KEN FORSTER COO