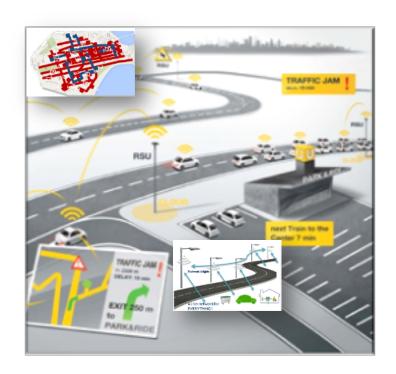

# A COMPLETE CITY PLATFORM

# -- T Deutsche CONNECTED CITIES

#### PARKING & LIGHTING (SPAIN)

1,000 Light Poles 360 Parking Spaces

#### **SECURITY & PARKING (FRANCE)**

Video-Based Saved 50% per space

#### **SMART CITY NETWORK (GERMANY)**

Smart lighting Smart refuse Transportation

#### **TOURIST NETWORK (ITALY)**

Citizen Wi-Fi **Cell Phone Tracking** 