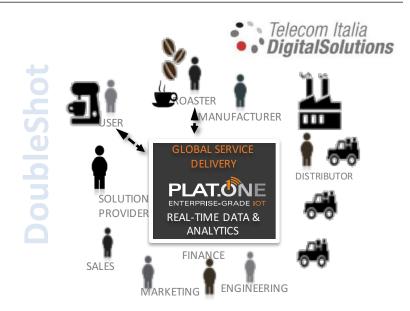

### CONNECTED MANUFACTURING

- ✓ Full integration between legacy systems through OPC
- ✓ Industry protocols support (Modbus, Profibus, ProfiNet, OPC, OPC UA, DeviceNet, HART, Bacnet, KNX, LON, OBIX, Zwave, Zigbee, W-Hart)
- ✓ Detection of "attention" or alarm conditions
- ✓ Data tagging and context awareness
- ✓ Real-time data acquisition and streaming data management on the edge
- ✓ Continuous Queries, Feature Extraction, Data Compression, and more
- ✓ Drag-n-Drop Application development
- ✓ Running on commodity hardware